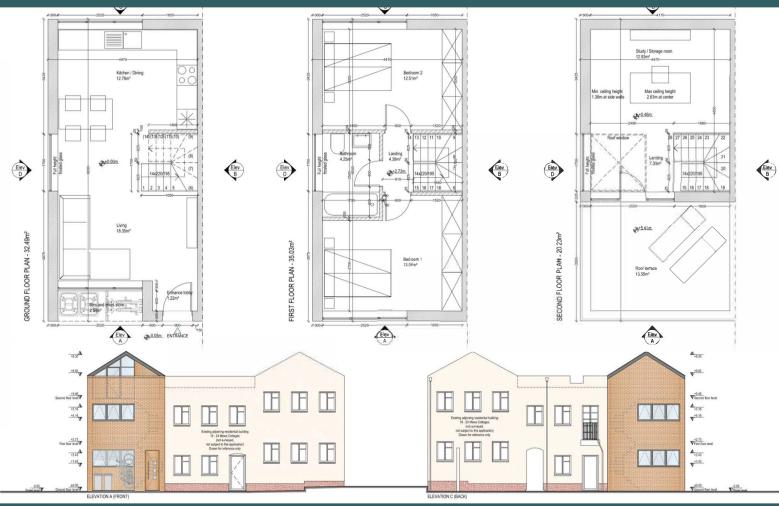

Blakeney Leigh were approached by Albins & Hitchcock, who had a plot of land used as a storage facility. We were tasked with obtaining planning permission to create a new residential unit. After consultation with the local planning authority, Blakeney Leigh obtained permission to create a townhouse style two bedrooms house, including a terrace, cycle storage and renewable energy to power the home.