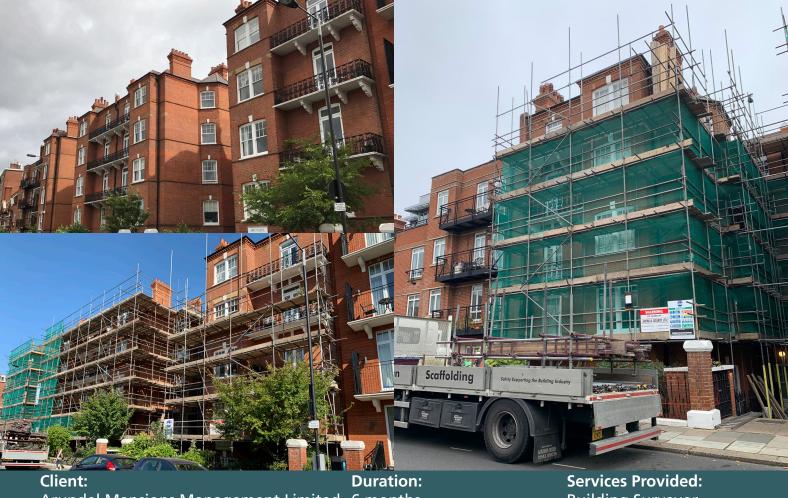

## **Arundel Mansions, Fulham SW6** External repair and redecoration

Arundel Mansions Management Limited 6 months c/o Kinleigh Folkard & Hayward

**Project Value:** 

£290k

**Contractor:** Minerva Building Restoration Limited

**Building Surveyor Quantity Surveyor** Principal Designer Clerk of Works Employer's Agent

Blakeney Leigh were commissioned by Arundel Mansions Management Limited c/o Kinleigh Folkard & Hayward for a refurbishment project of this purpose built early 20th century residential block of apartments in the centre of Fulham.

The project consisted of external repair and redecoration, including roofing repairs, extensive brickwork restoration, repointing and general repairs such as resurfacing of balconies.