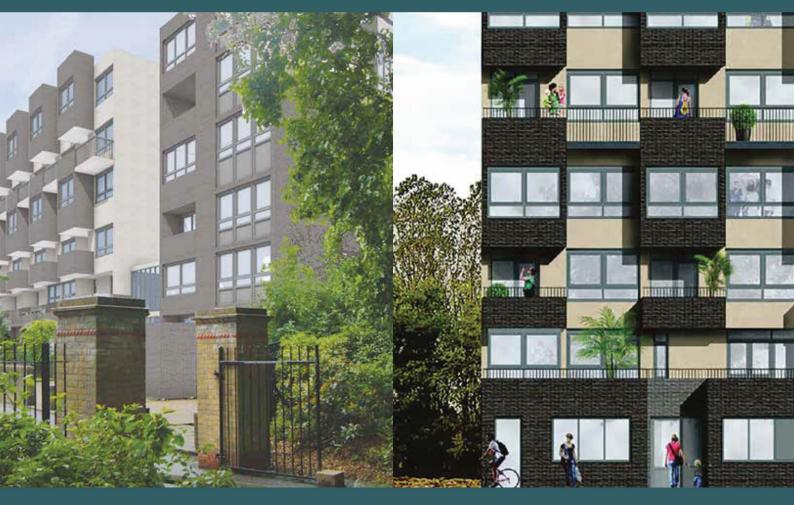

Blakeney Leigh were appointed as designer under a Design and Build contract for Engie, the main contractor who were appointed under the London Borough of Southwark's Framework Contract.

Blakeney Leigh were employed to achieve planning permission for 22 additional roof top homes to be used as social accommodation and an additional 2 hidden homes being created from redundant garages.

This project was created as a Level 2 BIM project, Blakeney Leigh utilised BIM 360 Team to store and exchange project information under the control of our BIM Manager.