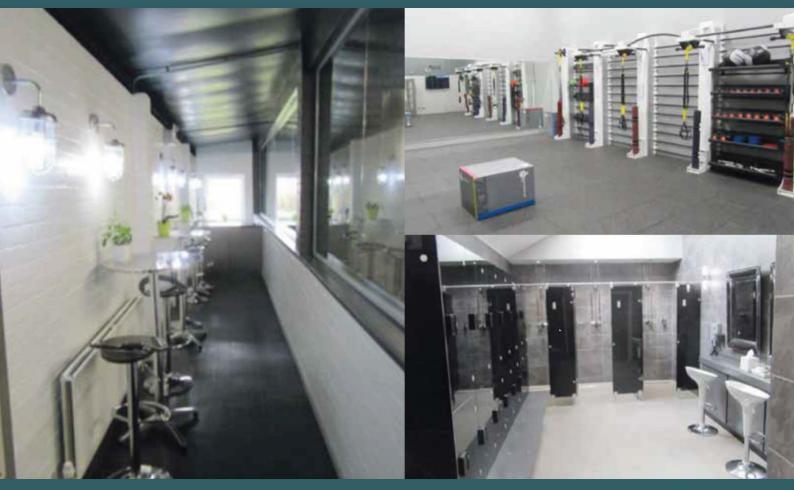

Blakeney Leigh were instructed by Saltash Enterprises Ltd to provide design services on a Design and Build contract for their client Life Lab.

The existing premises consisted of two squash courts, changing rooms and showers. The client requested a quality space they could use for personal training. The new gym facilities have been stocked with the latest personal training equipment, as well as fitness data reporting software for combined use on gym equipment for personal use.

The project included full electrical lighting and power design as well as a full refurbishment of the changing facilities, specialist gym flooring and sound insulation, heating and cooling and external entrance treatment.

Blakeney Leigh provided design drawings and specification for the contractor to refurbish the space whilst complying with all current legislation for public spaces.