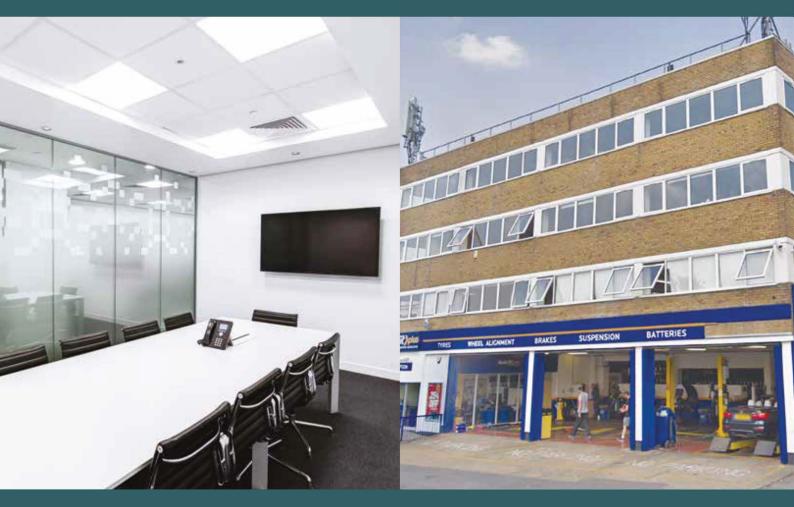

## Securitax Ltd Commercial Office Refurbishment

**Client:** Securitax Ltd

**Project value:** £300,000.00

**Duration:** 3 months

**Contractor:** DUB Building Ltd Services Provided: Architectural Design Building Surveyor CDM – Principal Designer Clerk of Works Quantity Surveyor

Blakeney Leigh were commissioned to re-design the internal layout of this office set over three floors, including full electrical and data rewire, installation of a new kitchen, bathroom and rest facilities.

A specification of works was drawn up and tenders issued. We then managed the works on site through to completion. Works were phased to enable staff to continue working on alternative floors with the communal staircases being completed during out of office hours.

The project was completed on time and on budget, enabling Securitax to expand their staffing levels as required.