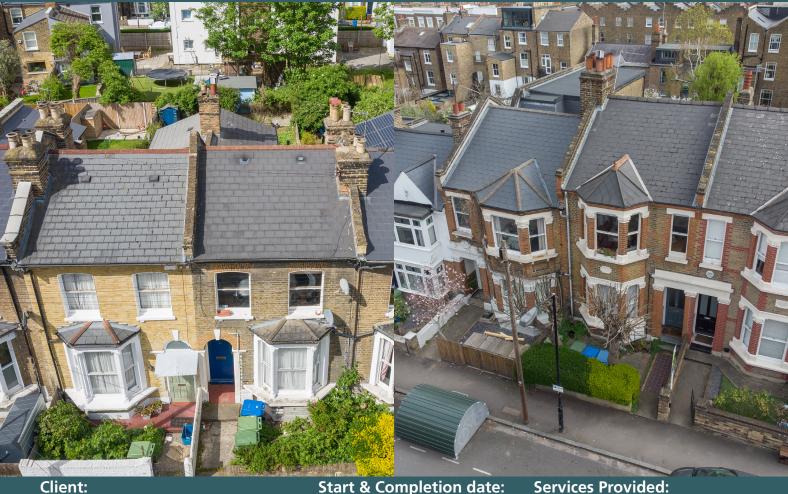

Blakeney Leigh were commissioned by London Borough of Southwark to undertake a number of drone surveys of over a thousand properties around the Borough.

Using the latest drone technology, we gathered aerial photographs capturing all exterior details of individual properties without having to erect scaffolding, proving the used technology to be both effective and more convenient for all parties involved. The drone surveys included all relevant information needed (windows, doors and roofs conditions, and more) to create a comprehensive set of condition surveys to ascertain works needed for the Quality Homes Investment Programme.